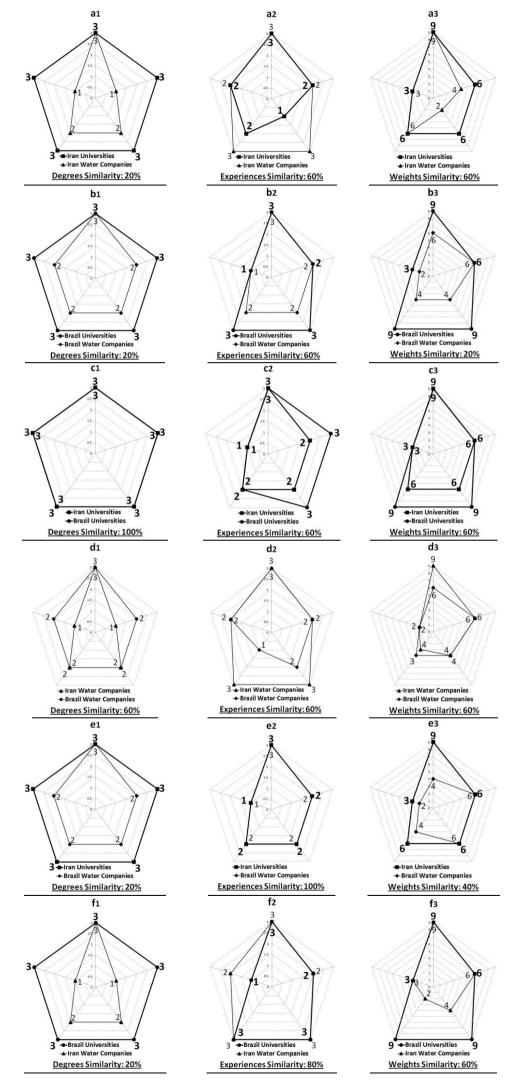

# Abstract

Among the most complex activities in water companies is extracting accurate operational data of Urban Water Infrastructure (UWI). Hence, the use of data-based methods would be faced limitations for asset management of the UWI. This shortcoming could be improved using knowledge-based decisions. In this study, using this method, Maintenance-Rehabilitation Planning (MRP) of urban water pipes is assessed. Hence, the criteria effective on the MRP of the pipes were firstly determined. Then, two groups of experts in Iran and Brazil were invited to rank the determined criteria. For this purpose, a Multi-Criteria Group Decision-Making (MCGDM) method was developed based on the nominal group technique. This MCGDM method was implemented based on two approaches; first, the viewpoints of non-weighted decision-makers were considered; and second, the experts were weighted to rank the criteria. Finally, the results of these approaches in the two countries were pairwise compared. This comparison led to improving the literature and management in water companies of Iran and Brazil by identifying the effective criteria for the MRP of the pipes based on knowledge-based decisions. Further in this field, it was found that weighting the experts have no decisive effect on the results; and this is only effective in groups where the decision-makers weights are identically distributed. Moreover, it was found that there is a relation between the similarity of results and the similarity of experts' profiles in knowledge-based decision groups of various countries such as Iran and Brazil.