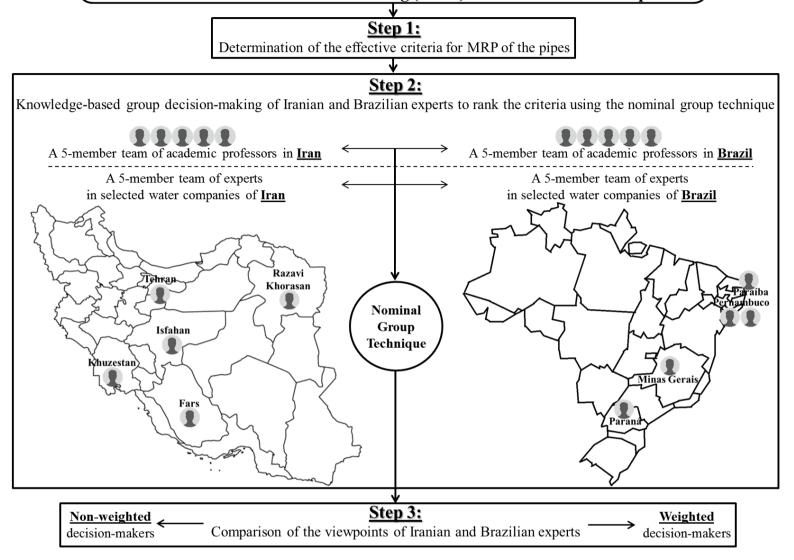

# Abstract

Among the most complex activities in water companies is extracting accurate operational data of Urban Water Infrastructure (UWI). Hence, the use of data-based methods would be faced limitations for asset management of the UWI. This shortcoming could be improved using knowledge-based decisions. In this study, using this method, Maintenance-Rehabilitation Planning (MRP) of urban water pipes is assessed. Hence, the criteria effective on the MRP of the pipes were firstly determined. Then, two groups of experts in Iran and Brazil were invited to rank the determined criteria. For this purpose, a Multi-Criteria Group Decision-Making (MCGDM) method was developed based on the nominal group technique. This MCGDM method was implemented based on two approaches; first, the viewpoints of non-weighted decision-makers were considered; and second, the experts were weighted to rank the criteria. Finally, the results of these approaches in the two countries were pairwise compared. This comparison led to improving the literature and management in water companies of Iran and Brazil by identifying the effective criteria for the MRP of the pipes based on knowledge-based decisions. Further in this field, it was found that weighting the experts have no decisive effect on the results; and this is only effective in groups where the decision-makers weights are identically distributed. Moreover, it was found that there is a relation between the similarity of results and the similarity of experts' profiles in knowledge-based decision groups of various countries such as Iran and Brazil.