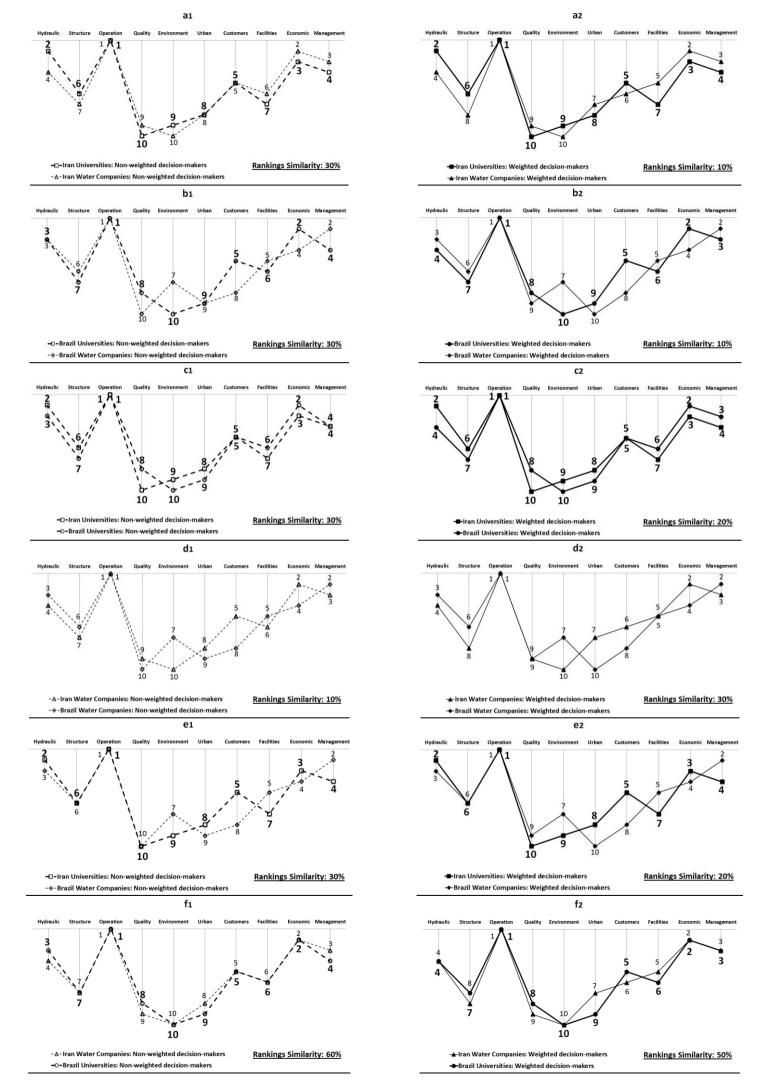

# Abstract

Among the most complex activities in water companies is extracting accurate operational data of Urban Water Infrastructure (UWI). Hence, the use of data-based methods would be faced limitations for asset management of the UWI. This shortcoming could be improved using knowledge-based decisions. In this study, using this method, Maintenance-Rehabilitation Planning (MRP) of urban water pipes is assessed. Hence, the criteria effective on the MRP of the pipes were firstly determined. Then, two groups of experts in Iran and Brazil were invited to rank the determined criteria. For this purpose, a Multi-Criteria Group Decision-Making (MCGDM) method was developed based on the nominal group technique. This MCGDM method was implemented based on two approaches; first, the viewpoints of non-weighted decision-makers were considered; and second, the experts were weighted to rank the criteria. Finally, the results of these approaches in the two countries were pairwise compared. This comparison led to improving the literature and management in water companies of Iran and Brazil by identifying the effective criteria for the MRP of the pipes based on knowledge-based decisions. Further in this field, it was found that weighting the experts have no decisive effect on the results; and this is only effective in groups where the decision-makers weights are identically distributed. Moreover, it was found that there is a relation between the similarity of results and the similarity of experts' profiles in knowledge-based decision groups of various countries such as Iran and Brazil.