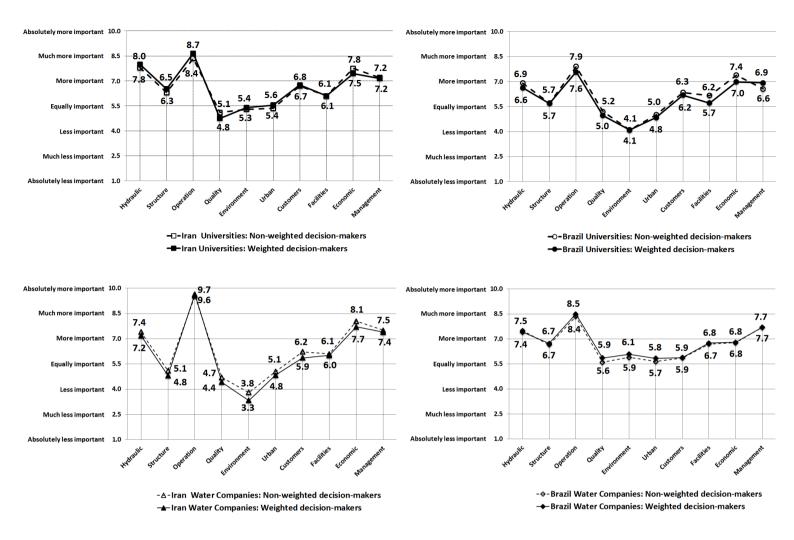

# Abstract

Among the most complex activities in water companies is extracting accurate operational data of Urban Water Infrastructure (UWI). Hence, the use of data-based methods would be faced limitations for asset management of the UWI. This shortcoming could be improved using knowledge-based decisions. In this study, using this method, Maintenance-Rehabilitation Planning (MRP) of urban water pipes is assessed. Hence, the criteria effective on the MRP of the pipes were firstly determined. Then, two groups of experts in Iran and Brazil were invited to rank the determined criteria. For this purpose, a Multi-Criteria Group Decision-Making (MCGDM) method was developed based on the nominal group technique. This MCGDM method was implemented based on two approaches; first, the viewpoints of non-weighted decision-makers were considered; and second, the experts were weighted to rank the criteria. Finally, the results of these approaches in the two countries were pairwise compared. This comparison led to improving the literature and management in water companies of Iran and Brazil by identifying the effective criteria for the MRP of the pipes based on knowledge-based decisions. Further in this field, it was found that weighting the experts have no decisive effect on the results; and this is only effective in groups where the decision-makers weights are identically distributed. Moreover, it was found that there is a relation between the similarity of results and the similarity of experts' profiles in knowledge-based decision groups of various countries such as Iran and Brazil.